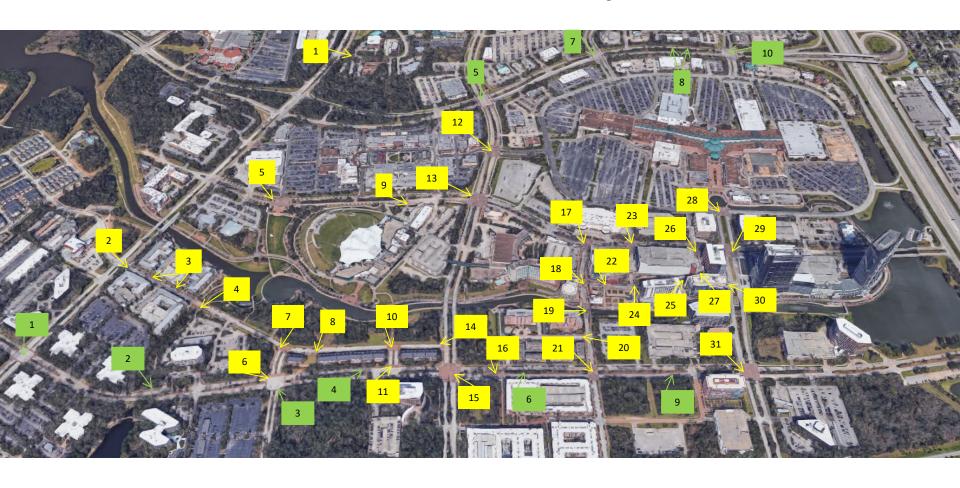

# Town Center Street Enhancement Location Map

### Locations

#### **Town Center Pavers: (Yellow)**

- 1. Evergreen Circle and Grogan's Mill Road (two cross walks)
- 2. Riva Row and Grogan's Mill
- 3. Crossing Riva Row between Boardwalk Apartments Buildings
- 4. Crossing Riva Row between Riva Row Park and Green Lot
- 5. Lake Robbins Drive at Town Green Park entrance
- 6. Timberloch Place and High Timbers Drive (North crosswalk)
- 7. Riva Row and High Timbers Drive
- 8. Crossing Riva Row at greenspace between row houses
- 9. Lake Robbins Drive and The Pavilion Crosswalk
- 10. Riva Row and Riva Way
- 11. Timberloch Place at intersection with Riva Way
- 12. Mall Ring Road and Six Pines Drive
- 13. Lake Robbins Drive and Six Pines Drive
- 14. Riva Row and Six Pines Drive
- 15. Timberloch Place and Six Pines Drive
- 16. Timberloch Place and Waterway Court (MEW Pathway)
- 17. Lake Robbins Drive and Waterway Avenue
- 18. Waterway Square Place and Waterway Avenue
- 19. Waterway Avenue bridge over the waterway
- 20. Waterway Court and Waterway Avenue
- 21. Timberloch Place and Waterway Avenue
- 22. Waterway Square Park Parking
- 23. Lake Robbins Drive and Fountain Plaza
- 24. Waterway Square Place and Fountain Plaza
- 25. Waterway Square Place and Westin Trolley Path
- 26. Lake Robbins Drive and Woodloch Court
- 27. Waterway Square Place and Woodloch Court
- 28. Mall Ring Road and Woodloch Forest Drive
- 29. Lake Robbins and Woodloch Forest Drive
- 30. Waterway Square Place and Woodloch Forest Drive
- 31. Timberloch Place and Woodloch Forest Drive

#### Stamped Concrete: (Green)

- 1. Timberloch Place and Grogan's Mill Road
- 2. Timberloch Place west of intersection with High Timbers Drive
- 3. Timberloch Place and High Timbers Drive (West, East, South)
- 4. Timberloch Place west of intersection with Riva Way
- 5. Lake Woodlands Drive and Six Pines Drive
- 6. Timberloch Drive, East of MEW crosswalk
- 7. Lake Woodlands Drive and Pinecroft Drive
- 8. Westbound on Lake Woodlands Drive (west of Mall Ring Road)
- 9. Timberloch Drive, West of McKesson Private Road
- 10. Lake Woodlands Drive and Mall Ring Road