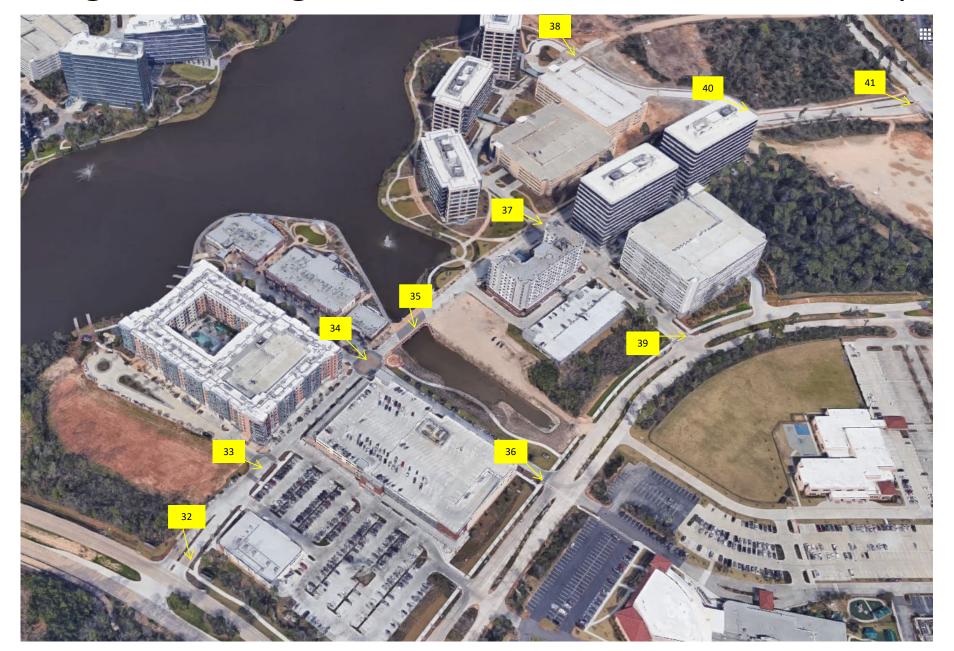

## **Hughes Landing Street Enhancement Location Map**

### Locations

#### **Hughes Landing Pavers: (Yellow)**

- 32. Hughes Landing Boulevard and Lake Woodlands Drive
- 33. Hughes Landing Boulevard and Lake's Edge Apt. Road
- 34. Hughes Landing Boulevard and Aviator Way
- 35. Hughes Landing Boulevard bridge over Water Garden Park
- 36. Lake Front Circle and Aviator Way
- 37. Hughes Landing Boulevard and Constellation Point Drive
- 38. Constellation Point Drive and Eagle Flight Path
- 39. Lake Front Circle and Constellation Point Drive
- 40. Eagles Flight Path and Hughes Landing Boulevard
- 41. Hughes Landing Boulevard and Grogan's Mill Road