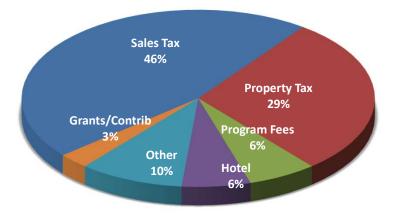

# WHERE THE MONEY COMES FROM BY REVENUE TYPE

| TOWNSHIP                         |                   |                   |                   | 2024 Budget to 2 | 025 Budget |
|----------------------------------|-------------------|-------------------|-------------------|------------------|------------|
|                                  | 2024              | 2024              | 2025              | \$               | %          |
| Revenue                          | Budget            | <br>Forecast      | <br>Budget        | <br>Change       | Change     |
|                                  |                   |                   |                   |                  |            |
| Property Tax                     | \$<br>45,380,464  | \$<br>45,380,464  | \$<br>48,281,974  | \$<br>2,901,510  | 6.4%       |
| Sales and Use Tax                | 75,694,758        | 75,194,758        | 77,450,600        | 1,755,842        | 2.3%       |
| Hotel Occupancy Tax              | 7,686,898         | 7,935,787         | 8,213,540         | 526,642          | 6.9%       |
| Supplemental Hotel Occupancy Tax | 2,196,256         | 2,267,367         | 2,346,725         | 150,469          | 6.9%       |
| Mixed Beverage Tax               | 1,230,000         | 1,400,000         | 1,442,000         | 212,000          | 17.2%      |
| Events Admission Tax             | 1,800,000         | 2,200,000         | 2,200,000         | 400,000          | 22.2%      |
| Program Revenues                 | 10,112,385        | 10,080,290        | 10,589,798        | 477,413          | 4.7%       |
| Administrative Fees              | 224,500           | 215,500           | 1,245,810         | 1,021,310        | 454.9%     |
| Grants and Contributions         | 6,669,111         | 6,958,315         | 4,709,062         | (1,960,050)      | -29.4%     |
| Interest Income                  | 3,658,196         | 6,835,521         | 5,794,545         | 2,136,349        | 58.4%      |
| Other Income                     | 5,035,382         | 5,229,341         | 5,346,319         | 310,937          | 6.2%       |
| Total Revenue                    | \$<br>159,687,950 | \$<br>163,697,342 | \$<br>167,620,372 | \$<br>7,932,422  | 5.0%       |

# 2025 BUDGET % of TOTAL REVENUE