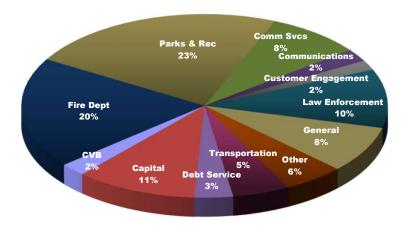

# WHERE THE MONEY GOES BY DEPARTMENT/PROGRAM

| 1 0 W N 3 11 1 1             |               |                  |                | 2024 Budget to  | t to 2025 Budget |  |  |  |
|------------------------------|---------------|------------------|----------------|-----------------|------------------|--|--|--|
|                              | 2024          | 2024             | 2025           | \$              | %                |  |  |  |
| Department                   | Budget        | Forecast         | Budget         | Change          | Change           |  |  |  |
| General Government           | \$ 12,761,76  | 63 \$ 12,634,777 | \$ 14,314,957  | \$ 1,553,194    | 12.2%            |  |  |  |
| Customer Engagement          | 3,779,35      | 3,702,001        | 3,913,459      | 134,105         | 3.5%             |  |  |  |
| Law Enforcement              | 17,909,40     | 17,671,985       | 18,161,931     | 252,524         | 1.4%             |  |  |  |
| Parks and Recreation         | 39,883,00     | 00 40,702,632    | 39,967,552     | 84,552          | 0.2%             |  |  |  |
| Community Services           | 13,835,56     | 13,805,578       | 14,569,675     | 734,113         | 5.3%             |  |  |  |
| Communications               | 2,826,02      | 25 2,711,953     | 2,990,011      | 163,986         | 5.8%             |  |  |  |
| Transportation               | 7,830,83      | 8,132,988        | 8,763,244      | 932,410         | 11.9%            |  |  |  |
| Economic Development         | 227,00        | 227,000          | 227,000        | -               | 0.0%             |  |  |  |
| The Woodlands Fire Dept      | 32,397,42     | 28 32,321,212    | 34,239,096     | 1,841,668       | 5.7%             |  |  |  |
| Convention & Visitors Bureau | 3,894,78      | 3,814,433        | 3,976,572      | 81,784          | 2.1%             |  |  |  |
| Regional Participation       | 2,389,58      | 2,389,589        | 2,445,019      | 55,430          | 2.3%             |  |  |  |
| Other Expenditures           | 6,354,96      | 2,619,067        | 6,789,894      | 434,927         | 6.8%             |  |  |  |
| Capital Outlay               | 48,896,17     | 52,986,350       | 18,775,676     | (30,120,499)    | -61.6%           |  |  |  |
| Debt Service                 | 5,969,87      | 5,969,875        | 5,956,250      | (13,625)        | -0.2%            |  |  |  |
| Total Expenditures           | \$ 198,955,76 | \$ 199,689,440   | \$ 175,090,336 | \$ (23,865,432) | -12.0%           |  |  |  |

# 2025 BUDGET % of TOTAL EXPENDITURES